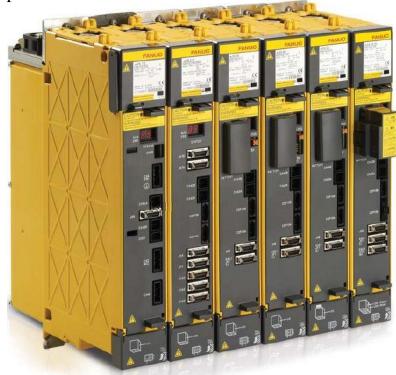

## Fanuc 35i CNC AC Servo System

## **Capabilities Include:**

A06B-6200-HXXX (PS)
Power Supply Module

A06B-6202-HXXX (PS) Level Up Power Supply

A06B-6240-HXXX (SV) Servo Amplifier

A06B-6220-HXXX (SP) Spindle Amplifier

A06B-6222-HXXX (SP) Level Up Spindle Northline is first as always with the latest Fanuc CNC repair capability. The Fanuc 35i CNC Servo system offers a totally integrated range of drives and motors. Simple maintenance, high quality, compact design and exceptional performance are key factors inherent in their design. High efficiency drive components, power source regeneration and cycle time reduction features combine to reduce energy usage by as much as 30% to 50%. Northline can repair and test your 35i Equipment!