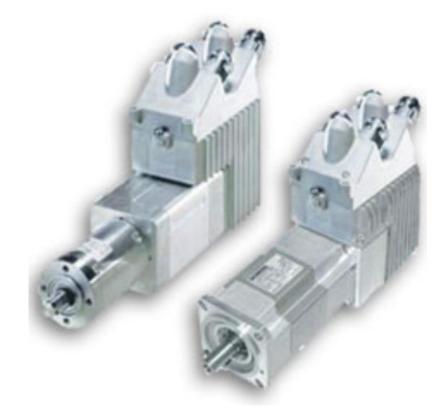

## **Siemens SIMODRIVE POSMO A**

In an evolving effort to support the needs of our customers, Northline Industrial has invested engineering time and money to acquire the hardware and software to support a system test of the Siemens SIMODRIVE POSMO A. This motor-drive combo is comprised of an integrated converter, positioning control, servo motor, optional gearing, and a high speed PROFIBUS DP interface connection. Northline now supports repair and test of these units. Turn to Northline to support your new and legacy automation equipment.

### **Capabilities Include:**

**POSMO A Models** 

6SN2132-x (75W) 6SN2155-x (300W)