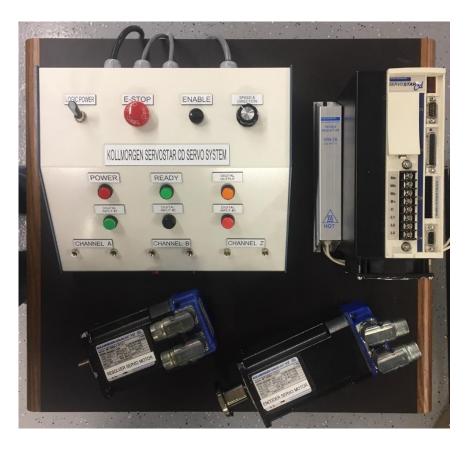

# Kollmorgen SERVOSTAR CD Servo System

Below is Northline Industrial's latest investment to support the repair needs of our customers facility's automation. This test diagnostic supports a closed loop system test including confirmation of the feed back and digital control. The SERVOSTAR CD amplifier is a compact, fully digital amplifier designed to simplify installation and system set-up. Three control algorithms and self-tuning (to the load) functionality allows high performance operation to be achieved quickly and easily. Trust Northline Industrial as your partner to keep your Kollmorgen automation equipment running and reliable.