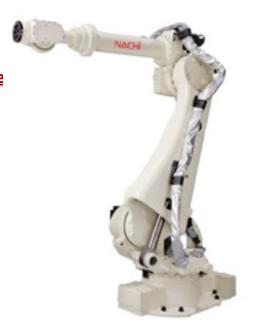

## Nachi FD11 SRA166-01 Robot System

This is Northline Industrial's latest robotic diagnostic system. Specifically designed for the fast paced automotive industry, SRA series robots will dramatically reduce cycle times, improve productivity, and achieve cost reductions. As one of the fastest robots in it's frame size, the SRA166 is ideally suited to spot welding applications. The SRA robots are highly rigid and light weight, providing faster motion and less vibration. Please turn to Northline to support component repair on your SRA166-01 FD11 robot. At Northline, our system testing philosophy makes sure your parts are going to be reliable and in working order every time.