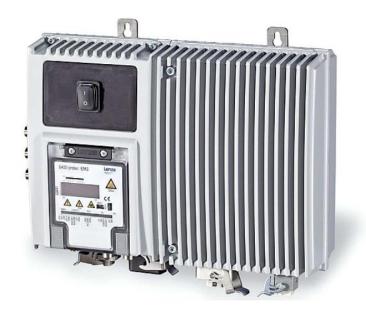

## **Comau / Lenze 8400 Protec Frequency Inverters**

## Automation Repair and Sales

Electronics
Robotics
Servo motors
Spindle Motors
CNC
HMI / Displays
Operator Stations
Monitors
PLCs
Light Curtains
Inverter Drives
AC/DC Drives
Welders
Process Controls

Introducing Northline's latest test system. This is a Lenze designed and built product developed for a specific Comau application. The Lenze "8400 Protec" family of frequency inverters were developed for vertical and horizontal material handling applications, particularly scissor lifts and material handling in automotive manufacturing. This Inverter is suited for wall mounting with a pluggable connection system. Northline has the ability to repair and system tests this Frequency Inverter. Contact Northline with your specific "E84D" part number.

## **Capabilities Include:**

8400 Protec Series 0.75W to 7.5kW E84D XXXXXXXXXXX

Contact your Northline sales representative for all of your repair needs.

Northline Industrial, Inc. 12238 Woodbine Redford, MI 48239 Email: <u>info@northlineindustrial.com</u> eBay: Northline Industrial Store