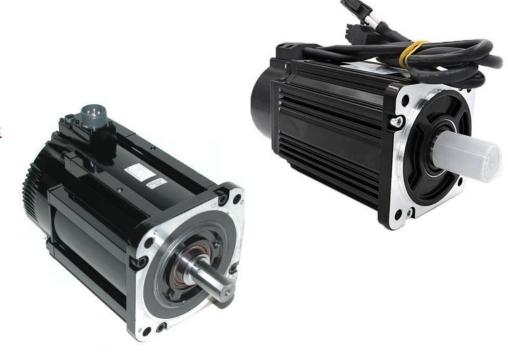

## **Yaskawa Sigma V Series AC Servo Motors**

These are the **Yaskawa Sigma V** series or AC servo motors. They are the latest generation of Yaskawa Sigma series motion control automation. The Sigma V series has far more options and features than previous versions of Sigma products. Contact Northline Industrial for all of your Sigma V servo motor repair needs.