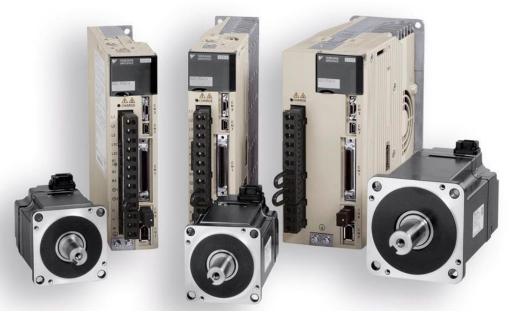

## Yaskawa Sigma V AC Servo Amplifiers

## **Capabilities Include:**

200V Types

SGDV-R70 SGDV-R90 SGDV-1R6 SGDV-2R8 SGDV-3R8 SGDV-5R5 SGDV-7R6 SGDV-120 SGDV-120 SGDV-180 SGDV-200 SGDV-200 SGDV-330 SGDV-330 SGDV-550 SGDV-590 SGDV-780

This is the **Yaskawa Sigma V** AC 200V servo system. It is the latest version of the Yaskawa Sigma Series of motion control servo motors and amplifiers. Many of the Yaskawa Sigma series are backwards compatible thusly allowing upgrades from previous versions of the Sigma series a snap! The Yaskawa Sigma V series offers more features and options than previous Sigma series versions.