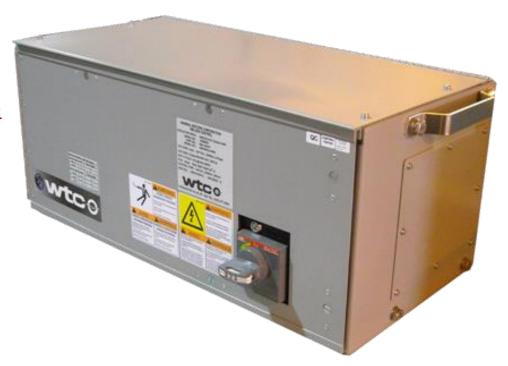

## Automation Repair and Sales

Electronics
Robotics
Servo motors
Spindle Motors
CNC
HMI / Displays
Operator Stations
Monitors
PLCs
Light Curtains
Inverter Drives
AC/DC Drives
Welders
Process Controls

This is the **Weltronic** (WTC) **MiniPak** welder control for robotic applications. It is a self contained weld control system that mounts to the top of the robots control cabinet. It is a Mid Frequency Direct Current (MFDC) weld control that allows a smaller weld transformer to be physically mounted to the robot manipulator arm. Northline offers full dynamic load testing for these WTC MiniPak weld controls. Contact Northline for all of your WTC GEN 6000 weld control repair needs.

## **Capabilities Include:**

WTC GEN 6000 Robot MiniPak

Contact your Northline sales representative for all of your repair needs.

Northline Industrial, Inc. 12238 Woodbine Redford, MI 48239 Email: <u>info@northlineindustrial.com</u> eBay: Northline Industrial Store