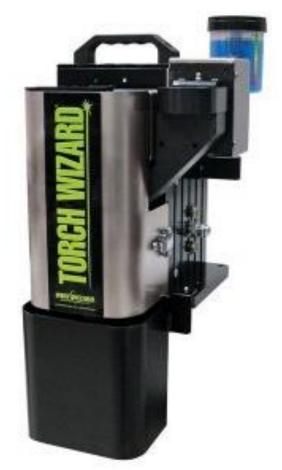

## ELCo Enterprises "Torch Wizard" Reamer

## **Capabilities Include:**

EL-NCS-AC-16-D Ream, Spray & Cut

EL-NCS-A-16-D Ream & Spray Only Northline Industrial is pleased to announce the repair capability for the Torch Wizard MIG reamer. Torch Wizard Nozzle Cleaning Stations assist in maintaining quality and productivity in MIG welding cells by quickly and efficiently removing spatter build-up in the gas nozzle. Anti-spatter is applied evenly through two spray jets, allowing for simultaneous reaming & spraying thereby reducing cycle time by up to 50%!