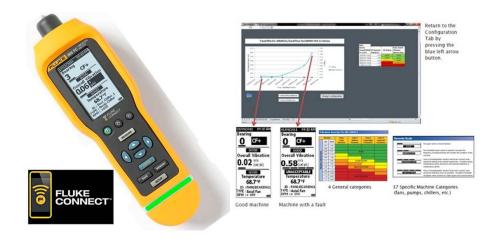

## **Capabilities Include:**

Fans Blowers Generic gearboxes (rolling element bearings) Machine tools Motors (servo, spindle) The Fluke 805 is a Northline Industrial's latest investment in tools to improve repair quality, document repair variables, and speed our repair process on motor repairs. The 805 is a vibration meter that measures variation caused by device angle or contact pressure. This unit allows us to quickly measure overall vibration, bearing condition, and temperature. These quantitative numbers give us another tool to improve customer uptime by quickly diagnosing issues, documenting baselines for future repair, and as a final quality check on performed repairs. This unit allows for export and trending into an Excel document to track motor health throughout it's lifecycle.