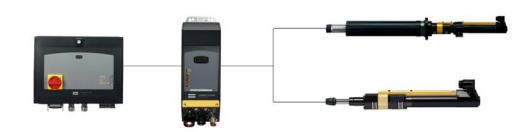

## **Atlas Copco PowerMACS Torque Assembly System**

4320 1903 80

Meet Northline Industrial's latest repair capability, the Atlas Copco PowerMACS multi torque control system. These torque systems were designed to uniformly tighten down groups of bolts in assembly operations where several fasteners being torqued down to predetermined torque specifications. Engine head bolts, main bolts, valve covers and automotive tires are good examples of multi rundown torque assembly operations.