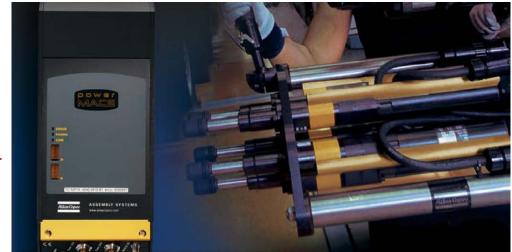

## **Atlas Copco PowerMACS Torque Assembly System**

4320 1903 80

Meet Northline Industrial's latest repair capability, the Atlas Copco PowerMACS multi torque control system. These torque systems were designed to uniformly tighten down groups of bolts in assembly operations where several fasteners being torqued down to predetermined torque specifications. Engine head bolts, main bolts, valve covers and automotive tires are good examples of multi rundown torque assembly operations.