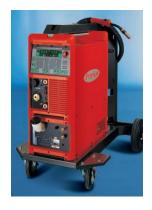

## Automation Repair and Sales

Electronics
Robotics
Servo motors
Spindle Motors
CNC
HMI / Displays
Operator Stations
Monitors
PLCs
Light Curtains
Inverter Drives
AC/DC Drives
Welders
Process Controls

Northline Industrial is pleased to announce the ability to repair and test the Fronius TransPuls Synergic Power sources with the Rob 5000 Robotic interfaces. These multiprocess power sources are suitable for MIG/MAG, TIG and electrode welding, as well as manual or robotic applications. The Fronius ROB5000 interfaces with multiple manufacturers of Robots. Northline has designed a control box to simulate signals from the Robot to perform a functional test of all aspects of these Transpuls series welders.

## **Capabilities Include:**

**Transpuls Synergic TPS** 

- 2700
- 3200
- 4000
- 5000

**Cold Metal Transfer CMT** 

- 2700
- 3200
- · 4000
- 5000

ROB5000 Robotic Interface

Contact your Northline sales representative for all of your Tregaskiss TT Reamer repair needs.