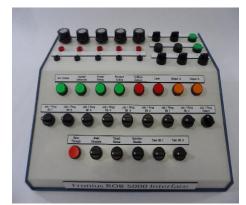

## Fronius TransPuls Synergic ROB5000 Interface

## Automation Repair and Sales

Electronics
Robotics
Servo motors
Spindle Motors
CNC
HMI / Displays
Operator Stations
Monitors
PLCs
Light Curtains
Inverter Drives
AC/DC Drives
Welders
Process Controls

Northline Industrial is pleased to announce the ability to repair and test the Fronius TransPuls Synergic Power sources with the Rob 5000 Robotic interfaces. These multiprocess power sources are suitable for MIG/MAG, TIG and electrode welding, as well as manual or robotic applications. The Fronius ROB5000 interfaces with multiple manufacturers of Robots. Northline has designed a control box to simulate signals from the Robot to perform a functional test of all aspects of these Transpuls series welders.