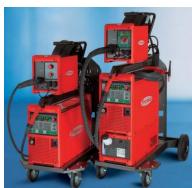

## Automation Repair and Sales

Electronics
Robotics
Servo motors
Spindle Motors
CNC
HMI / Displays
Operator Stations
Monitors
PLCs
Light Curtains
Inverter Drives
AC/DC Drives
Welders
Process Controls

Northline Industrial is pleased to announce the ability to repair and test the Fronius TransPuls Synergic Power sources with the Rob 5000 Robotic interfaces. These multiprocess power sources are suitable for MIG/MAG, TIG and electrode welding, as well as manual or robotic applications. The Fronius ROB5000 interfaces with multiple manufacturers of Robots. Northline has designed a control box to simulate signals from the Robot to perform a functional test of all aspects of these Transpuls series welders.

## **Capabilities Include:**

**Transpuls Synergic TPS** 

- 2700
- 3200
- 4000
- 5000

**Cold Metal Transfer CMT** 

- 2700
- 3200
- · 4000
- 5000

ROB5000 Robotic Interface

Contact your Northline sales representative for all of your Tregaskiss TT Reamer repair needs.