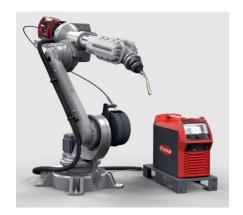

## Automation Repair and Sales

Electronics
Robotics
Servo motors
Spindle Motors
CNC
HMI / Displays
Operator Stations
Monitors
PLCs
Light Curtains
Inverter Drives
AC/DC Drives
Welders
Process Controls

Northline Industrial is pleased to announce the ability to repair and test the Fronius TransPuls Synergic Power sources with the Rob 5000 Robotic interfaces. These multiprocess power sources are suitable for MIG/MAG, TIG and electrode welding, as well as manual or robotic applications. The Fronius ROB5000 interfaces with multiple manufacturers of Robots. Northline has designed a control box to simulate signals from the Robot to perform a functional test of all aspects of these Transpuls series welders.

## **Capabilities Include:**

**Transpuls Synergic TPS** 

- 2700
- 3200
- 4000
- 5000

**Cold Metal Transfer CMT** 

- 2700
- 3200
- · 4000
- 5000

ROB5000 Robotic Interface

Contact your Northline sales representative for all of your Tregaskiss TT Reamer repair needs.